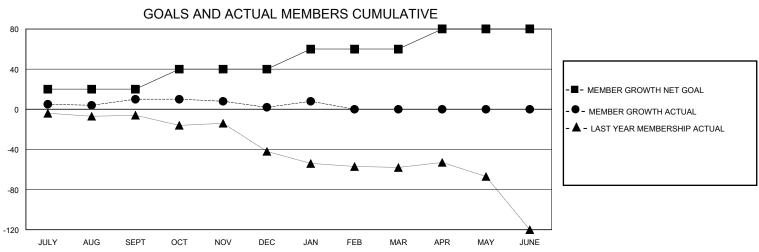

## District 5 SKS

GMT: LOCATION CANADA GMT CA

| •             |               |             |               |                       |                        |                         | •                                                  |  |
|---------------|---------------|-------------|---------------|-----------------------|------------------------|-------------------------|----------------------------------------------------|--|
| Clubs         |               |             |               | Members               |                        |                         |                                                    |  |
|               | RESULTS FOR   | R 2023-2024 |               | RESULTS FOR 2023-2024 |                        |                         |                                                    |  |
| QUARTER       | NEW CLUB GOAL | NEW CLUBS   | DROPPED CLUBS | QUARTER MEM           | BER GROWTH NET<br>GOAL | MEMBER GROWTH<br>ACTUAL | DROPPED<br>MEMBERS ACTUAL<br>(including transfers) |  |
| JULY/AUG/SEPT | 0             | 0           | 0             | JULY/AUG/SEPT         | 20                     | 31                      | 13                                                 |  |
| OCT/NOV/DEC   | 1             | 0           | 0             | OCT/NOV/DEC           | 20                     | 41                      | 47                                                 |  |
| JAN/FEB/MAR   | 0             | 0           | 0             | JAN/FEB/MAR           | 20                     | 9                       | 3                                                  |  |
| APR/MAY/JUNE  | 0             | 0           | 0             | APR/MAY/JUNE          | 20                     | 0                       | 0                                                  |  |