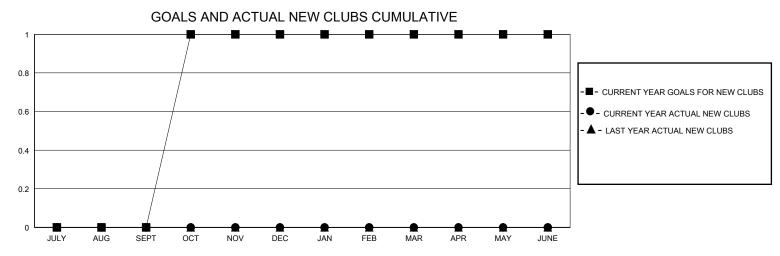

## District 5 SKS

GMT: LOCATION CANADA GMT CA

| •             |               |             |               |                       |                        |                         | •                                                  |  |
|---------------|---------------|-------------|---------------|-----------------------|------------------------|-------------------------|----------------------------------------------------|--|
| Clubs         |               |             |               | Members               |                        |                         |                                                    |  |
|               | RESULTS FOR   | R 2023-2024 |               | RESULTS FOR 2023-2024 |                        |                         |                                                    |  |
| QUARTER       | NEW CLUB GOAL | NEW CLUBS   | DROPPED CLUBS | QUARTER MEM           | BER GROWTH NET<br>GOAL | MEMBER GROWTH<br>ACTUAL | DROPPED<br>MEMBERS ACTUAL<br>(including transfers) |  |
| JULY/AUG/SEPT | 0             | 0           | 0             | JULY/AUG/SEPT         | 20                     | 31                      | 13                                                 |  |
| OCT/NOV/DEC   | 1             | 0           | 0             | OCT/NOV/DEC           | 20                     | 41                      | 47                                                 |  |
| JAN/FEB/MAR   | 0             | 0           | 0             | JAN/FEB/MAR           | 20                     | 9                       | 3                                                  |  |
| APR/MAY/JUNE  | 0             | 0           | 0             | APR/MAY/JUNE          | 20                     | 0                       | 0                                                  |  |